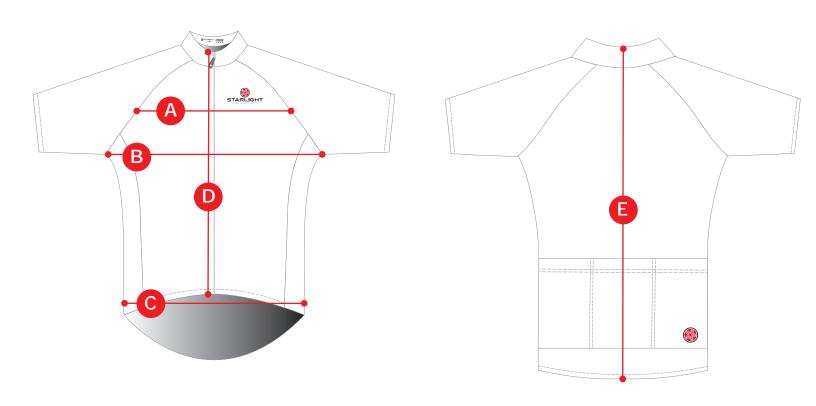

## Men's Active Club Jersey Size Chart

|           | SIZING            | XXS      | XS       | S        | M        | L        | XL        | XXL       | 3XL       |
|-----------|-------------------|----------|----------|----------|----------|----------|-----------|-----------|-----------|
| A         | Breast Width      | 11 in.   | 12 in.   | 12.5 in. | 13 in.   | 14 in.   | 15.5 in.  | 16.25 in. | 17.25 in. |
| B         | Armpit-to-Armpit  | 18 in.   | 18.5 in. | 19 in.   | 20.5 in. | 21 in.   | 21.5 in.  | 23.5 in.  | 24 in.    |
| C         | Waist (laid flat) | 11.5 in. | 12.5 in. | 13.5 in. | 14.5 in. | 15 in.   | 15.5 in.  | 16.5 in.  | 17.5 in.  |
| D         | Length of Zipper  | 20.5 in. | 21.5 in. | 22 in.   | 22.5 in. | 23 in.   | 23.75 in. | 24.25 in. | 24.5 in.  |
| <b>(3</b> | Back Length       | 24.5 in. | 25.5 in. | 26.5 in. | 27.5 in. | 28.5 in. | 29 in.    | 29.5 in.  | 30.25 in. |